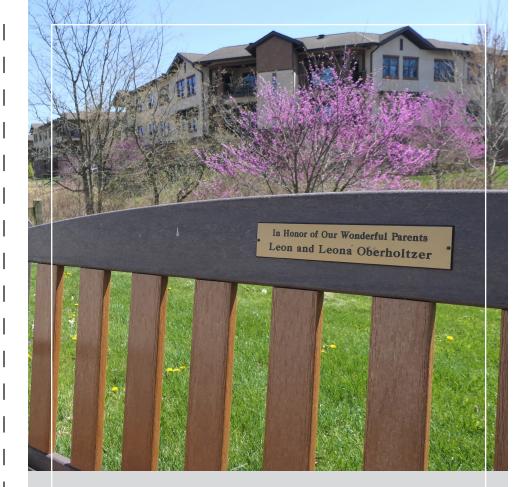

**Memorial Benches** can be placed in select areas of campus, each featuring a commemorative plaque. These benches offer a restful spot for visitors to pause, reflect, and remember loved ones.

**Tree Plantings** provide a living tribute in memory of someone special. Located in designated areas across campus, these trees grow and flourish as a lasting symbol of life, renewal, and remembrance.