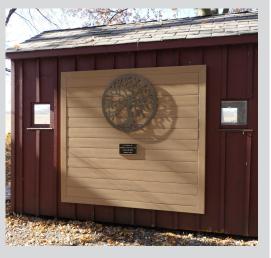

### **Across Landis Homes Campus**

The Tribute Wall in Leaman Woods allows you to honor a loved one with a personalized plaque in a quiet, wooded setting. This peaceful space invites reflection, and each plaque becomes part of a lasting legacy.

**Memorial Benches** can be placed in select areas of campus, each featuring a commemorative plaque. These benches offer a restful spot for visitors to pause, reflect, and remember loved ones.

**Tree Plantings** provide a living tribute in memory of someone special. Located in designated areas across campus, these trees grow and flourish as a lasting symbol of life, renewal, and remembrance.