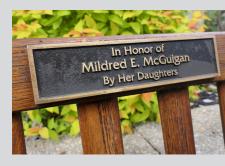

The Prayer & Memory Garden was made possible in 2007 through a generous gift from Mildred McGuigan in memory of her husband, Chester, and a contribution from the Landis Homes Auxiliary. In 2020, the children of Chester and Mildred refurbished the plantings and benches to enhance the peaceful surroundings we experience today.

Photo: Residents Betty Thompson & Peg Martinsen, daughters of Chester & Mildred McGuigan.