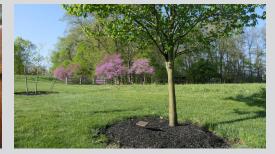

**Memorial Benches** can be placed in select areas of campus, each featuring a commemorative plaque. These benches offer a restful spot for visitors to pause, reflect, and remember loved ones.

**Tree Plantings** provide a living tribute in memory of someone special. Located in designated areas across campus, these trees grow and flourish as a lasting symbol of life, renewal, and remembrance.