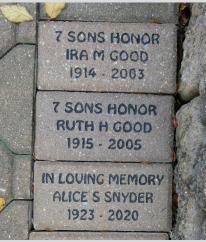

### **Prayer & Memory Garden**

The Prayer & Memory Garden, located just outside the West Bethany Chapel lobby, is a special place. In the garden, families, residents, staff and visitors can enjoy the peacefulness of nature and remember their loved ones in quiet meditation and reflection.

Engraved bricks and pavers with the names of loved ones and messages that commemorate their lives can be placed in the garden. Your loved one's ashes can also be scattered in the garden as their final resting place.

Suggested donation amounts include support for the Caring Fund Endowment.

| \$150  | Walkway Brick (4x8") in the Prayer & Memory Garden |
|--------|----------------------------------------------------|
| \$500  | Tribute Wall Plaque<br>in Leaman Woods             |
| \$750  | Tree with Plaque in certain areas of campus        |
| \$1000 | Bench with Plaque in certain areas of campus       |